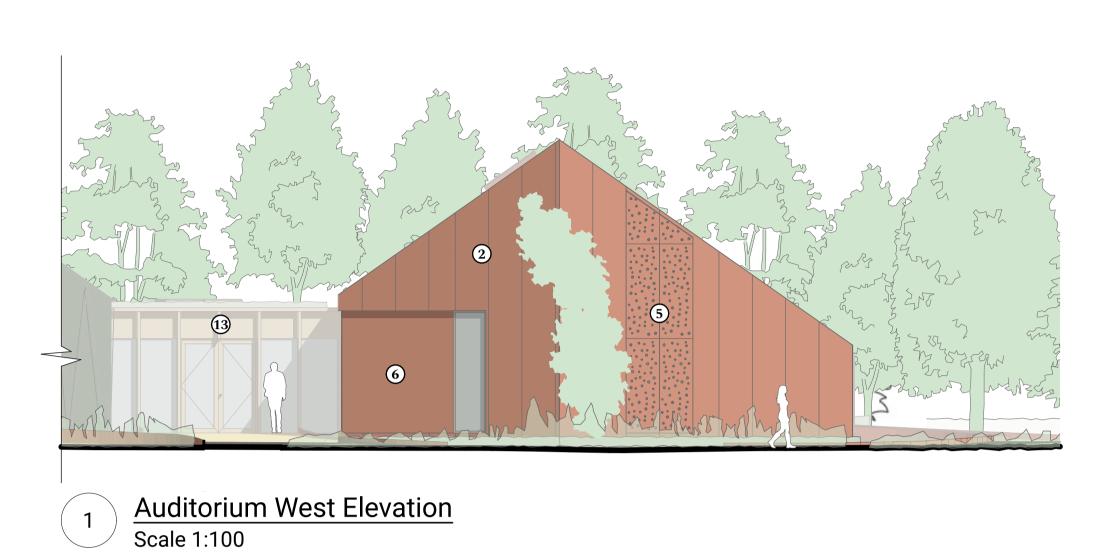

## **Drawing Key**

- 1 Green metal cladding
- Corten steel metal cladding
- 3 Corrugated metal Cladding
- 4 Green metal cladding with planting
  - on SS cables
- 5 Perforated metal panel6 Laser-cut metal panel
- 7 Events and timber
- 7 Expressed timber frame
- 8 Green metal pergola9 Recessed green metal panels
- 10 Stacked logs store
- 11 Green ventilation louvers
- 12 Perforated corrugated metal cladding13 Treated timber
- 14 Bat box
- 15 Bird box