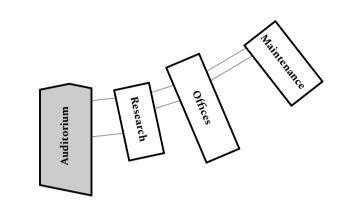

Rev Date Description

project

Bartlett Arboretum Research Building

Whitehouse Farm Whitehouse Lane RG7 1HR

status

PLANNING

drawing title

Proposed Drawings - Phase 1 & 2 - Auditorium Wing Elevations