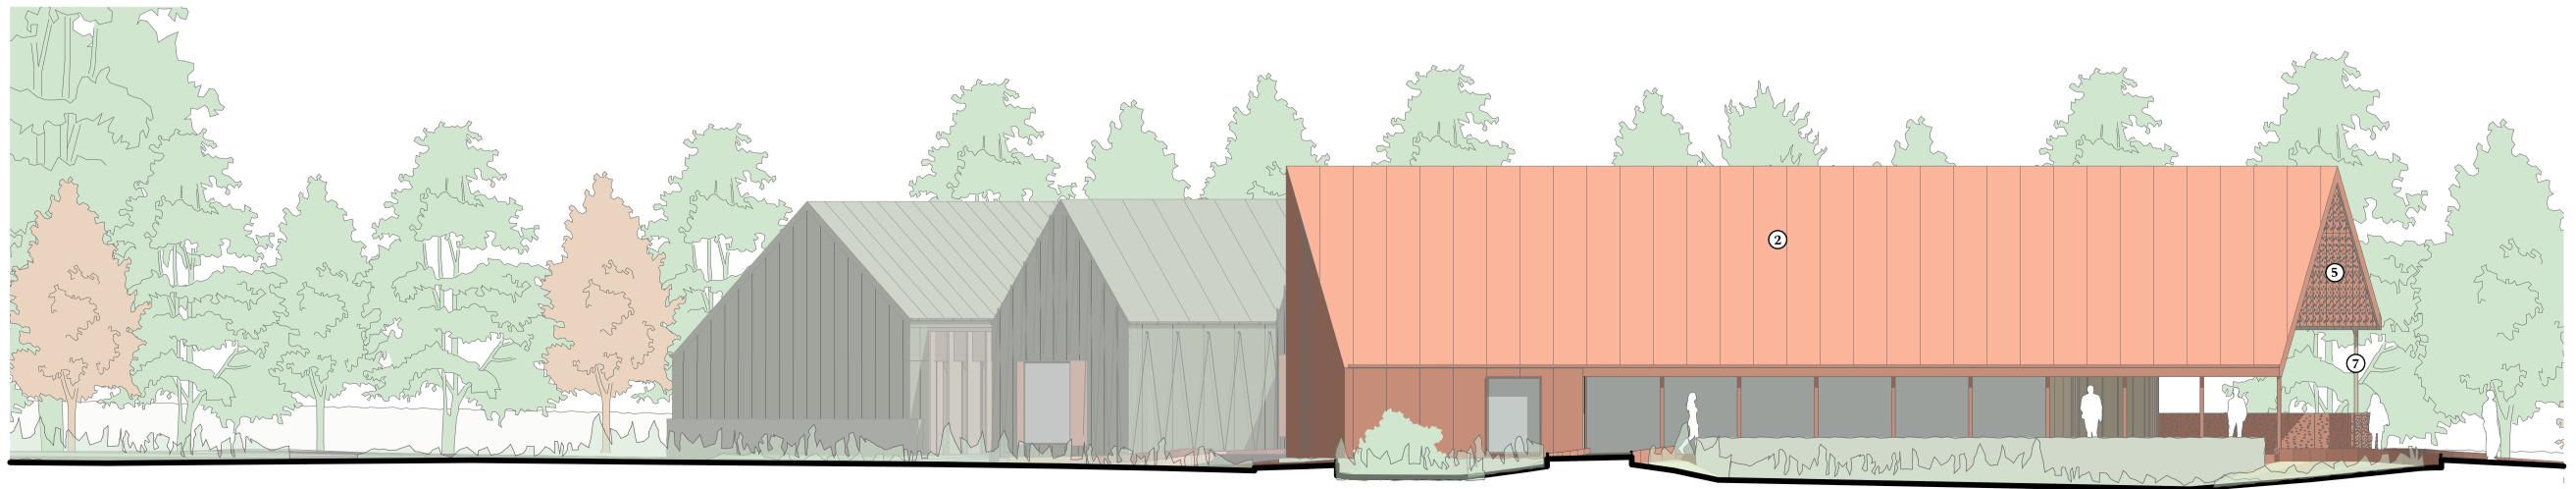

## **Drawing Key**

- 1 Green metal cladding
- Corten steel metal cladding
- 3 Corrugated metal Cladding
- 4 Green metal cladding with planting
  - on SS cables
- 5 Perforated metal panel6 Laser-cut metal panel
- 7 Events and timber
- 7 Expressed timber frame
- 8 Green metal pergola9 Recessed green metal panels
- 10 Stacked logs store
- 11 Green ventilation louvers
- 12 Perforated corrugated metal cladding13 Treated timber
- 14 Bat box
- 15 Bird box